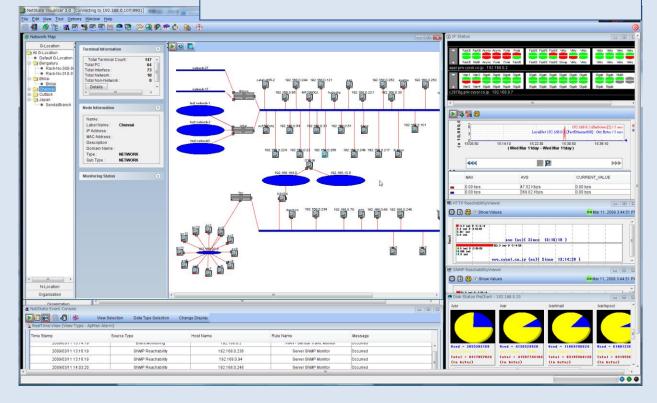

## **Projects Executed** Some projects executed are Network management system • Intranet security system • Network discoverer • Network Map Designer • Health care information management system • Inventory management system LDAP Directory application (Design & Development) • Campus community system Mobile services for monitoring, control and applications